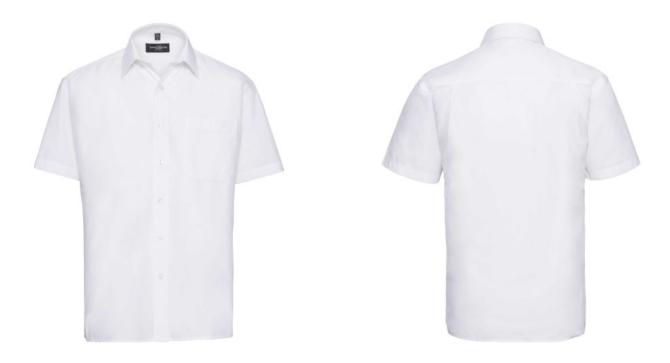

## **MEN'S SS PL-CT PLN SHIRT**

#### Specification

RUSSELL men's short sleeve shirt POLYCOTTON EASY CARE POPLIN.Elegant and versatile material.Classic, two buttons on cuff.35% Poplin cotton / 65% polyester, 110/105 g / m2.Drying at 50 degrees.EASY CARE - fast drying , easy to iron white XS white 16 / 16.5 / 41/42